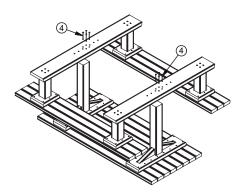

STEP 2: With assistance lift assembled seating onto table top legs. Ligthly tap legs into recess with hammer. Screw into place using (Item 4) 14gx100 screws.

©Integrated Recycling P/L 2017

Parts List - Per Sleeve1Table Top12Base Plate23Seat Top2