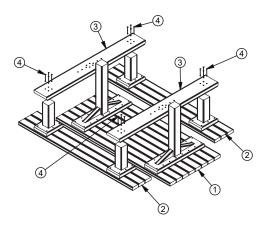

## Installation instructions for

COONAWARRA PICNIC SETTING

CAUTION: This Setting is Approx 230kg. Do not attempt to assemble this product by yourself. Manual handling is required.

Flat pack on arrival

STEP 1: Place seat tops either side of table. Place base plates onto seat top legs. Lightly tap leg into recess with hammer. Screw into place using (Item 4) 14gx100 screws.

STEP 2: With assistance lift assembled seating onto table top legs. Ligthly tap legs into recess with hammer. Screw into place using (Item 4) 14gx100 screws.

©Integrated Recycling P/L 2017

Parts List - Per Sleeve1Table Top12Base Plate23Seat Top2

24

2