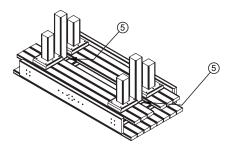

## **TOOLS REQUIRED:**

14Gx100 Bugel Batten Screw

90x40 (for Transport Only)

Hammer

4

5

• 5mm Allen Key

STEP 3: Once assembly is finished, with assistance turn over length ways. This will limit stress put onto seat legs when turning over.