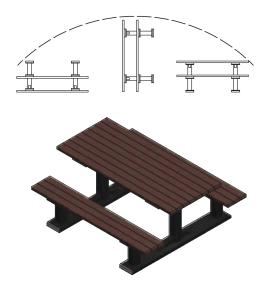

## Installation instructions for

COONAWARRA PICNIC SETTING

CAUTION: This Setting is Approx 230kg. Do not attempt to assemble this product by yourself. Manual handling is required.

Flat pack on arrival

STEP 1: Place seat tops either side of table. Place base plates onto seat top legs. Lightly tap leg into recess with hammer. Screw into place using (Item 4) 14gx100 screws.