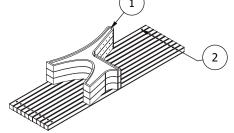

## Installation instructions for

TASMAN 1800 SEAT

Flat pack on arrival

STEP 1: Place Legs (1) apart on ground. Screw bugle batten screws (3) through 50x50 profile (2) until the point shows through other side. Align with pre drilled holes in leg. Tighten screw down being carefull not to over tighten.