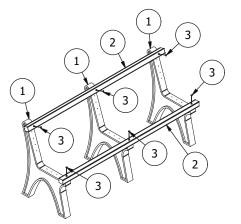

STEP 2: Repeat previous step with remaining 50x50 profiles (2)

:

Integrated Recycling P/L 2017

www.integratedrecycling.com.au

| Parts List - Per Sleeve |                            |    |
|-------------------------|----------------------------|----|
| 1                       | Tasman Extruded Leg        | 3  |
| 2                       | 50X50@1800 Envire          | 10 |
| 3                       | 14Gx100 Bugle Batten Screw | 30 |