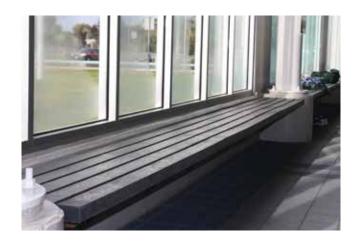

#### FEATURES

The Riverland Wall Mounted Bench is designed for and loved by schools, sporting clubs and other recreational facilities. It is very easy to install, can be made in any length and fitted with either Envire or DuraComp bench slats.

The Riverland Wall Mounted Bench is used throughout Australia, because it is

- · Durable and long lasting
- Tolerant of extreme climates, particularly wet or saline conditions
- · Resistant to rot, termites and other pests
- UV resistant, does not fade or crack
- · Flat packed to reduce freight costs
- · Easy to assemble with clear instructions
- · Great value for money