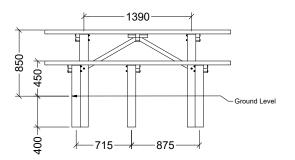

The Wetlands Picnic Setting is part of the Envire range of park furniture that is used throughout Australia, because it is

- · Durable and long lasting
- Tolerant of extreme climates, particularly wet or saline conditions
- · Resistant to rot, termites and other pests
- UV resistant, does not fade or crack
- Comfortable and seats six adults without the risk of splinters
- · Accessible for wheelchairs at either end
- · Flat packed to reduce freight costs
- · Easy to assemble with clear instructions
- · Great value for money