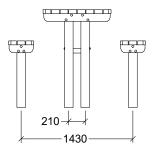

The Wetlands Picnic Setting is part of the Envire range of park furniture that is used throughout Australia, because it is

- · Durable and long lasting
- Tolerant of extreme climates, particularly wet or saline conditions
- · Resistant to rot, termites and other pests
- UV resistant, does not fade or crack
- Comfortable and seats six adults without the risk of splinters
- · Accessible for wheelchairs at either end
- · Flat packed to reduce freight costs
- · Easy to assemble with clear instructions
- · Great value for money