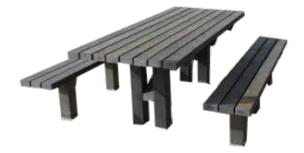

### FEATURES

The Wetlands Picnic Setting is a classic piece of park furniture that can be loved and enjoyed for longer now that it is made from composite recycled plastic with galvanised steel fixings.

The Wetlands Picnic Setting is part of the Envire range of park furniture that is used throughout Australia, because it is

- · Durable and long lasting
- Tolerant of extreme climates, particularly wet or saline conditions
- · Resistant to rot, termites and other pests
- UV resistant, does not fade or crack
- Comfortable and seats six adults without the risk of splinters
- · Accessible for wheelchairs at either end
- · Flat packed to reduce freight costs
- · Easy to assemble with clear instructions
- · Great value for money