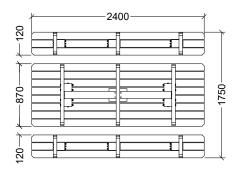

The Wetlands Picnic Setting is part of the Envire range of park furniture that is used throughout Australia, because it is

- · Durable and long lasting
- Tolerant of extreme climates, particularly wet or saline conditions
- · Resistant to rot, termites and other pests
- UV resistant, does not fade or crack
- Comfortable and seats six adults without the risk of splinters
- · Accessible for wheelchairs at either end
- · Flat packed to reduce freight costs
- · Easy to assemble with clear instructions
- · Great value for money