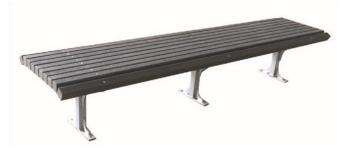

# **Technical Specifications**

**BIG DESERT BENCH SEAT - BACKLESS** 

#### FEATURES

The Big Desert Bench is a classic piece of park furniture that can be loved and enjoyed for longer now that it is made from composite recycled plastic with galvanised steel fixings.

The Big Desert Bench is part of the Envire range of park furniture that is used throughout Australia, because it is