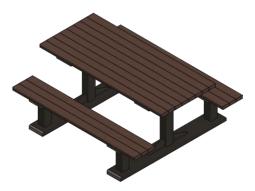

# **Technical Specifications**

COONAWARRA PICNIC SETTING

## FEATURES

The Coonawarra Picnic Setting is a classic piece of park furniture that can be loved and enjoyed for longer now that it is made from composite recycled plastic with galvanised steel fixings.