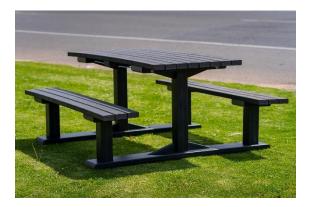

## FEATURES

The Coonawarra Picnic Setting is a classic piece of park furniture that can be loved and enjoyed for longer now that it is made from composite recycled plastic with galvanised steel fixings.

The Coonawarra Picnic Setting is part of the Envire range of park furniture that is used throughout Australia, because it is

- Durable and long lasting
- Tolerant of extreme climates, particularly wet or saline conditions
- Resistant to rot, termites and other pests
- UV resistant, does not fade or crack
- Flat packed to reduce freight costs
- Easy to assemble with clear instructions