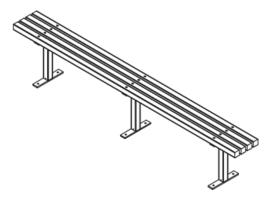

### FEATURES

The Little Desert Bench is a simple, elegant and popular piece of park furniture that can be loved and enjoyed for longer now that it is made from composite recycled plastic with galvanised steel fixings.

#### ORDER CODE

- SEAT201 1800mm
- SEAT210 2400mm