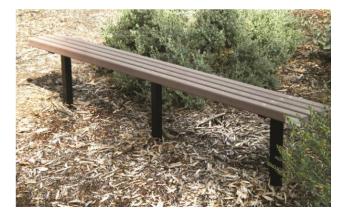

### FEATURES

The Little Desert Bench is a simple, elegant and popular piece of park furniture that can be loved and enjoyed for longer now that it is made from composite recycled plastic with galvanised steel fixings.

The Little Desert bench is part of the Envire range of park furniture that is used throughout Australia, because it is

- Durable and long lasting
- Tolerant of extreme climates, particularly wet or saline conditions
- Resistant to rot, termites and other pests
- UV resistant, does not fade or crack
- Flat packed to reduce freight costs
- · Easy to assemble with clear instructions
- Great value for money

#### ORDER CODE

- SEAT201 1800mm
- SEAT210 2400mm