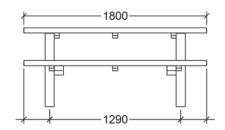

CLABLE

Integrated Recycling's (IR) patented composite recycled plastic is manufactured in Australia from recovered agricultural plastic films and other recycled plastics combined with organic fibre. Integrated Recycling gives plastics a second life so that waste no longer means landfill. By purchasing the Envire range you are truly recycling.

### ORDER CODE

- ODF100 1200mm
- ODF101 1800mm
- ODF106 2400mm

# COLOUR OPTIONS

#### Charcoal Rich Earth Brown



#### WE ARE HERE TO HELP

If there is anything more you need to know about any item in IR's range of composite recycled plastic products, please call our knowledgeable staff on **1300 729 253** or info@integratedrecycling.com.au

More information and furniture ideas visit: http://www.integratedrecycling.com.au/outdoor-furniture/