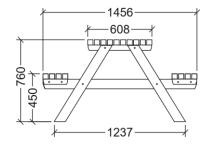

CYCLABLE

Integrated Recycling's (IR) patented composite recycled plastic is manufactured in Australia from recovered agricultural plastic films and other recycled plastics combined with organic fibre. Integrated Recycling gives plastics a second life so that waste no longer means landfill. By purchasing the Envire range you are truly recycling.

### ORDER CODE

- ODF100 1200mm
- ODF101 1800mm
- ODF106 2400mm

# COLOUR OPTIONS

#### Charcoal Rich Earth Brown



#### WE ARE HERE TO HELP

If there is anything more you need to know about any item in IR's range of composite recycled plastic products, please call our knowledgeable staff on **1300 729 253** or info@integratedrecycling.com.au

More information and furniture ideas visit: http://www.integratedrecycling.com.au/outdoor-furniture/