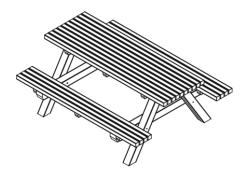

## FEATURES

The Murray Picnic setting is a classic piece of park furniture that can be loved and enjoyed for longer now that it is made from composite recycled plastic with galvanised steel fixings.

The Murray Picnic setting forms part of the Envire range of park furniture that is used throughout Australia, because it is