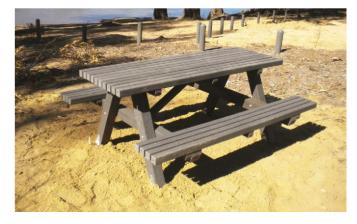

## FEATURES

The Murray Picnic setting is a classic piece of park furniture that can be loved and enjoyed for longer now that it is made from composite recycled plastic with galvanised steel fixings.

The Murray Picnic setting forms part of the Envire range of park furniture that is used throughout Australia, because it is

- Durable and long lasting
- Tolerant of extreme climates, particularly wet or saline conditions
- Resistant to rot, termites and other pests
- UV resistant, does not fade or crack
- · Comfortable and seats six adults without the risk of splinters
- · Accessible for wheelchairs at either end
- Flat packed to reduce freight costs
- Easy to assemble with clear instructions