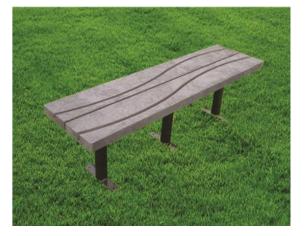

## FEATURES

The Wave Seat is a variation of the classic bench that can be loved and enjoyed for longer now that it is made from composite recycled plastic with galvanised steel fixings.

The Wave Seat is part of the Envire range of park furniture that is used throughout Australia, because it is