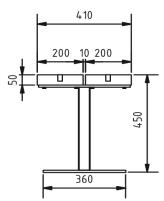

nised steel fixings.

The Wave Seat is part of the Envire range of park furniture that is used throughout Australia, because it is

- Durable and long lasting
- Tolerant of extreme climates, particularly wet or saline conditions
- Resistant to rot, termites and other pests
- UV resistant, does not fade or crack
- Flat packed to reduce freight costs
- Easy to assemble with clear instructions
- · Great value for money

## RECYCLABLE

Integrated Recycling's (IR) Envire range of patented composite recycled plastic products is manufactured in Australia from recovered agricultural plastic films and other recycled plastics combined with organic fibre. Integrated Recycling gives plastics a second life so that waste no longer means landfill. By purchasing the Envire range you are truly recycling.



## ORDER CODE

- SEAT271 2400mm
- SEAT272 3000mm

Inground or Bolt-Down

# **COLOUR OPTIONS**

#### Charcoal

**Rich Earth Brown** 





### WE ARE HERE TO HELP

If there is anything more you need to know about any item in IR's range of composite recycled plastic products, please contact our knowledgeable staff on **1300 729 253** or info@integratedrecycling.com.au

More information and furniture ideas visit: http://www.integratedrecycling.com.au/outdoor-furniture/