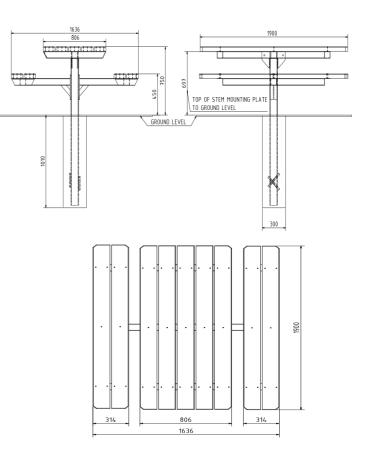

## FEATURES

The Wentworth Picnic Table is a classic piece of park furniture that can be loved and enjoyed for longer now that it is made from composite recycled plastic with galvanised steel fixings.

The Wentworth Picnic Table is part of the Envire range of park furniture that is used throughout Australia, because it is

- Durable and long lasting
- Tolerant of extreme climates, particularly wet or saline conditions
- Resistant to rot, termites and other pests
- UV resistant, does not fade or crack
- Flat packed to reduce freight costs
- Easy to assemble with clear instructions
- Great value for money