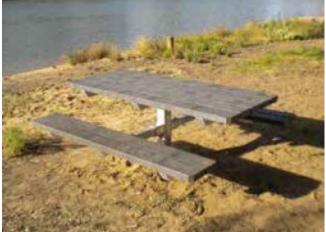

## FEATURES

The Wentworth Picnic Table is a classic piece of park furniture that can be loved and enjoyed for longer now that it is made from composite recycled plastic with galvanised steel fixings.

The Wentworth Picnic Table is part of the Envire range of park furniture that is used throughout Australia, because it is

- Durable and long lasting
- Tolerant of extreme climates, particularly wet or saline conditions
- Resistant to rot, termites and other pests
- UV resistant, does not fade or crack
- Flat packed to reduce freight costs
- Easy to assemble with clear instructions
- Great value for money